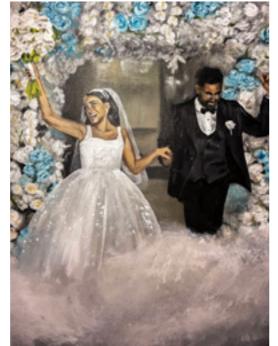

JENNAH + RYAN

PLATINUM INTERACTIVE PACKAGE

\$4500

When it comes to getting the most out of your live painting experience, nothing comes close to our unique interactive package! This package blends entertainment with sentimentality giving you artwork with the contributions of your guests layered into the work. When you receive the finished work you can turn it over and read the messages from all your loved ones who have added to work.

As the main feature of this package is the involvement of guests we find that the most interaction in during the canapés/cocktails in the interim between the ceremony and reception. Moments that work well are the kiss at ceremony or walking out after the ceremony together.