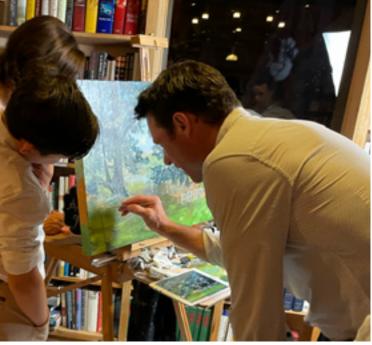

JENNAH + RYAN

PLATINUM INTERACTIVE PACKAGE

\$4500

When it comes to getting the most out of your live painting experience, nothing comes close to our unique interactive package! This package blends entertainment with sentimentality giving you artwork with the contributions of your guests layered into the work. When you receive the finished work you can turn it over and read the messages from all your loved ones who have added to work.

Finished with Artist-Grade Oil paints

Can include pets absent on the day

Guests contribute to the painting (This is a guided process in which we will mix the colour and coach on how to hold the brush and make marks). Aprons/ gloves and baby wipes are provided to keep your guests clean.