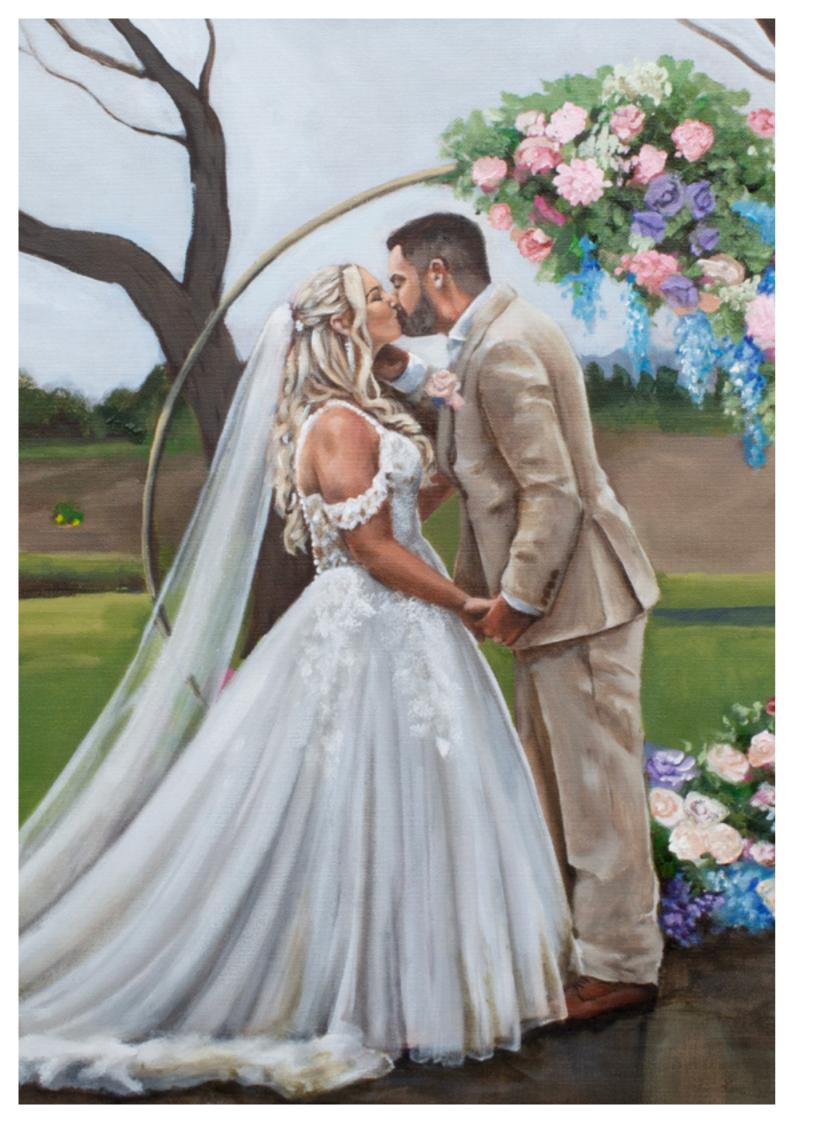

JENNAH + RYAN

PLATINUM INTERACTIVE PACKAGE

\$4500

When it comes to getting the most out of your live painting experience, nothing comes close to our unique interactive package! This package blends entertainment with sentimentality giving you artwork with the contributions of your guests layered into the work. When you receive the finished work you can turn it over and read the messages from all your loved ones who have added to work.

Don't worry, it's our job to bring it all together into a realistic painting you are proud to hang on your wall.

+ INCLUSIONS

-60cm x 90cm x 5cm canvas size

Up to 7hrs live painting + 20 hrs in the studio

Finished with Artist-Grade Oil paints

Can include pets absent on the day

Guests contribute to the painting (This is a guided process in which we will mix the colour and coach on how to hold the brush and make marks). Aprons/ gloves and baby wipes are provided to keep your guests clean.

# ->>— × ——----

+INCLUSIONS

Messages from guests (written on beautiful notepaper) are archivally adhered to the back of the artwork. This creates a wonderful way of remembering who contributed to your gorgeous artwork and wishes well.