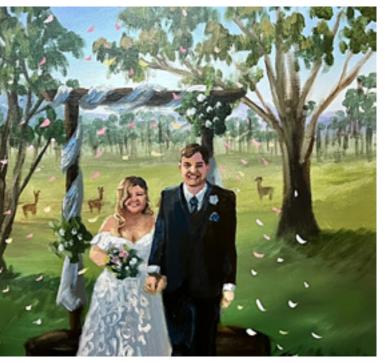

## LIVE WEDDING PAINTING PACKAGES

CLASSIC PACKAGE

·≻≻

\$2500

Are you looking for an artwork that wows your guests and you can take it home at the end of the day? Then the classic package is for you. In this package, we work with speed and precision to create a real-time painting that captures the essence of your big moment!

+ INCLUSIONS

40cm x 50cm x 5cm canvas

Up to 7 hours live painting

The highest quality lightfast acrylic used

Hanging system and painted edges

Finished work displayed on gift table at reception.

Complementary display easel

+ MOMENTS

As this stunning painting is finished on the day for you to take home, we need as much time as possible on the day to finish it for you.

Because of this, we can only capture moments at or directly after the ceremony.