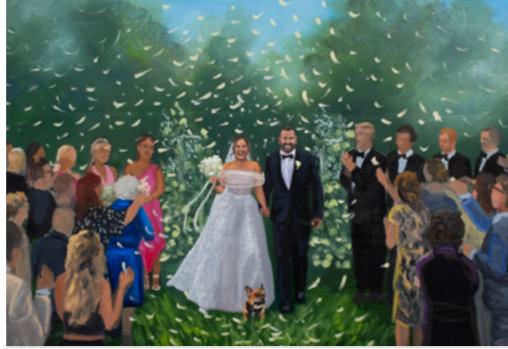

+ INCLUSIONS

50cm x 75cm x 5cm canvas size

Up to 7hrs live painting + 10 hrs in the studio

Finished with Artist-Grade Oil paints

Can include pets

High-Resolution digital copy of the painting

Courier delivery of artwork

\*Can include detailed faces of guests present or absent for an additional fee of \$150 per person.

"WE ARE SO GLAD WE BOOKED TERESA TO PAINT LIVE AT OUR WEDDING. HAVING A LIVE WEDDING PAINTER WAS A GREAT INTERACTIVE EXPERIENCE AND OUR GUESTS WERE IN ABSOLUTE AWE THE ENTIRE TIME (AND STILL TALK ABOUT IT!).."