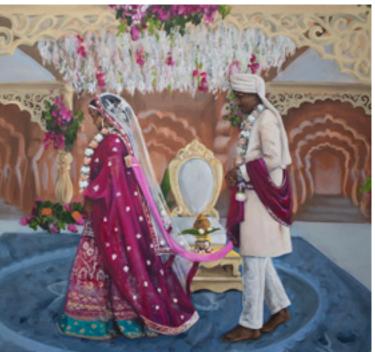

JENNAH + RYAN

PLATINUM INTERACTIVE PACKAGE

\$4500

When it comes to getting the most out of your live painting experience, nothing comes close to our unique interactive package! This package blends entertainment with sentimentality giving you artwork with the contributions of your guests layered into the work. When you receive the finished work you can turn it over and read the messages from all your loved ones who have added to work.

As the main feature of this package is the involvement of guests we find that the most interaction in during the canapés/cocktails in the interim between the ceremony and reception. Moments that work well are the kiss at ceremony or walking out after the ceremony together.