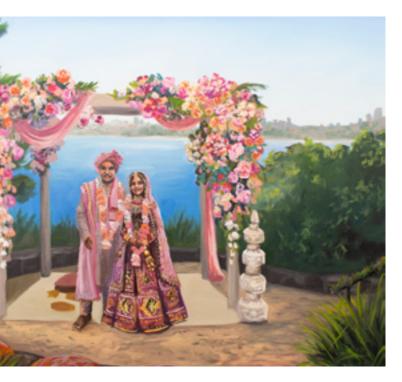

## LIVE WEDDING PAINTING PACKAGES

CLASSIC PACKAGE

·≻≻

\$2500

Are you looking for an artwork that wows your guests and you can take it home at the end of the day? Then the classic package is for you. In this package, we work with speed and precision to create a real-time painting that captures the essence of your big moment!

Are you after a polished, studio finished artwork as well as the entertainment of a live artist? Then our premium package is the one for you! Working with Acrylics on the day we take the work back to the studio to finesse the work in the highest quality oil paints!

10 - 12 week turn around time

+ NOTES

This package is perfect for any moment of your choosing, from aisle walkout to first dance! This is the perfect package to enjoy the finest quality artwork!

The additional studio time and larger canvas size make this our most popular option.