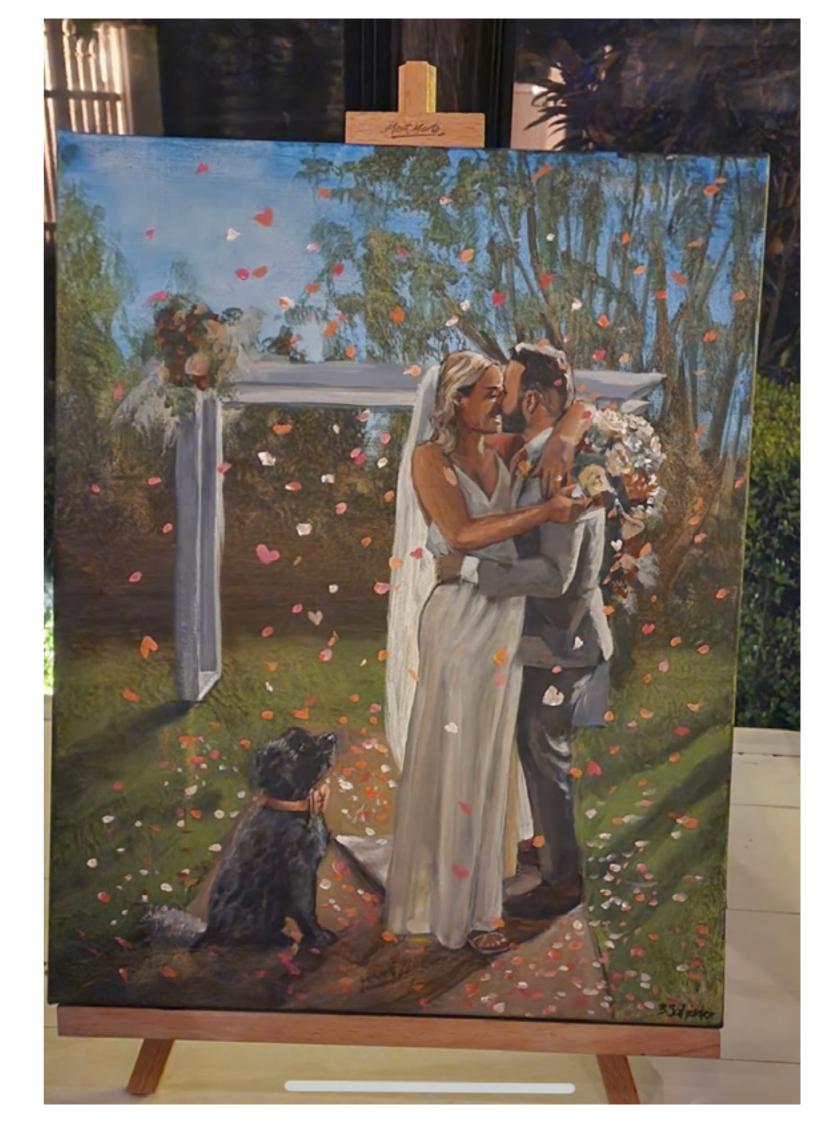

JENNAH + RYAN

PLATINUM INTERACTIVE PACKAGE

\$4500

When it comes to getting the most out of your live painting experience, nothing comes close to our unique interactive package! This package blends entertainment with sentimentality giving you artwork with the contributions of your guests layered into the work. When you receive the finished work you can turn it over and read the messages from all your loved ones who have added to work.

Don't worry, it's our job to bring it all together into a realistic painting you are proud to hang on your wall.

+ INCLUSIONS

-60cm x 90cm x 5cm canvas size

Up to 7hrs live painting + 20 hrs in the studio

Finished with Artist-Grade Oil paints

Can include pets absent on the day

Guests contribute to the painting (This is a guided process in which we will mix the colour and coach on how to hold the brush and make marks). Aprons/ gloves and baby wipes are provided to keep your guests clean.

# ->>— × ——----

+INCLUSIONS

Messages from guests (written on beautiful notepaper) are archivally adhered to the back of the artwork. This creates a wonderful way of remembering who contributed to your gorgeous artwork and wishes well.