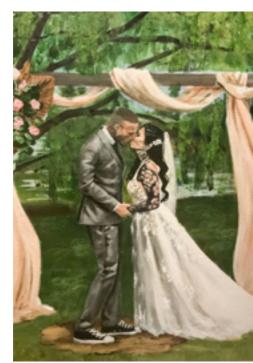

## LIVE WEDDING PAINTING PACKAGES

CLASSIC PACKAGE

·≻≻

\$2500

Are you looking for an artwork that wows your guests and you can take it home at the end of the day? Then the classic package is for you. In this package, we work with speed and precision to create a real-time painting that captures the essence of your big moment!

+ MOMENTS

As this stunning painting is finished on the day for you to take home, we need as much time as possible on the day to finish it for you.

Because of this, we can only capture moments at or directly after the ceremony.