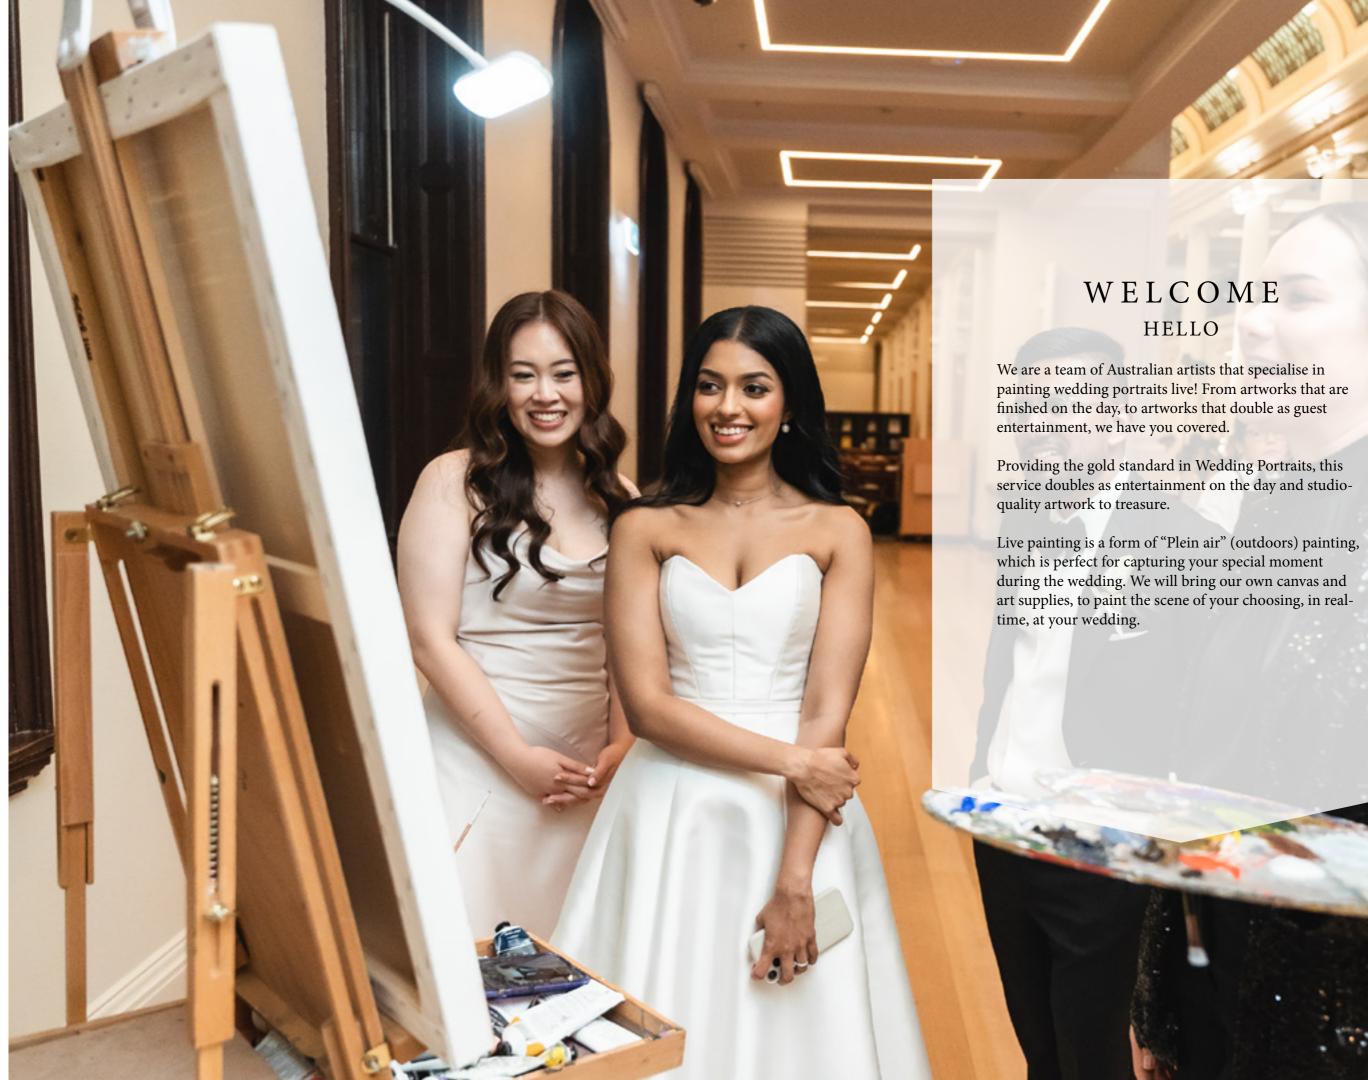

## LIVE WEDDING PAINTING PACKAGES

CLASSIC PACKAGE

·≻≻

\$2500

Are you looking for an artwork that wows your guests and you can take it home at the end of the day? Then the classic package is for you. In this package, we work with speed and precision to create a real-time painting that captures the essence of your big moment!

+ MOMENTS

As this stunning painting is finished on the day for you to take home, we need as much time as possible on the day to finish it for you.

Because of this, we can only capture moments at or directly after the ceremony.

Are you after a polished, studio finished artwork as well as the entertainment of a live artist? Then our premium package is the one for you! Working with Acrylics on the day we take the work back to the studio to finesse the work in the highest quality oil paints!

JENNAH + RYAN

PLATINUM INTERACTIVE PACKAGE

\$4500

When it comes to getting the most out of your live painting experience, nothing comes close to our unique interactive package! This package blends entertainment with sentimentality giving you artwork with the contributions of your guests layered into the work. When you receive the finished work you can turn it over and read the messages from all your loved ones who have added to work.