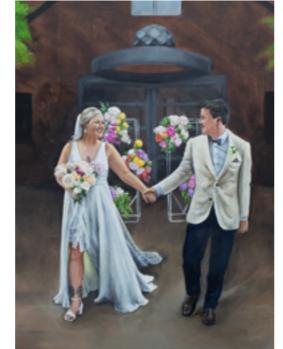

## LIVE WEDDING PAINTING PACKAGES

CLASSIC PACKAGE

·≻≻

\$2500

Are you looking for an artwork that wows your guests and you can take it home at the end of the day? Then the classic package is for you. In this package, we work with speed and precision to create a real-time painting that captures the essence of your big moment!

+ INCLUSIONS

40cm x 50cm x 5cm canvas

Up to 7 hours live painting

The highest quality lightfast acrylic used

Hanging system and painted edges

Finished work displayed on gift table at reception.

Complementary display easel

+ MOMENTS

As this stunning painting is finished on the day for you to take home, we need as much time as possible on the day to finish it for you.

Because of this, we can only capture moments at or directly after the ceremony.