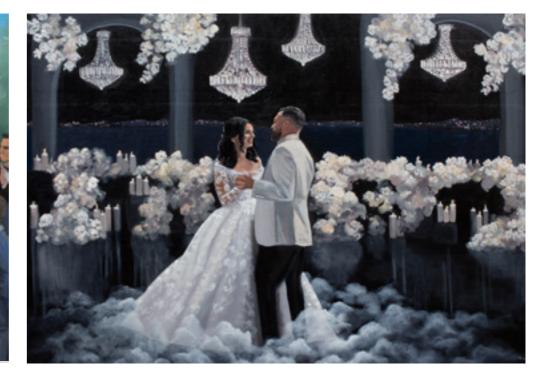

JENNAH + RYAN

PLATINUM INTERACTIVE PACKAGE

\$4500

When it comes to getting the most out of your live painting experience, nothing comes close to our unique interactive package! This package blends entertainment with sentimentality giving you artwork with the contributions of your guests layered into the work. When you receive the finished work you can turn it over and read the messages from all your loved ones who have added to work.

Don't worry, it's our job to bring it all together into a realistic painting you are proud to hang on your wall.

+ INCLUSIONS

-60cm x 90cm x 5cm canvas size

Up to 7hrs live painting + 20 hrs in the studio

Finished with Artist-Grade Oil paints

Can include pets absent on the day

Guests contribute to the painting (This is a guided process in which we will mix the colour and coach on how to hold the brush and make marks). Aprons/ gloves and baby wipes are provided to keep your guests clean.