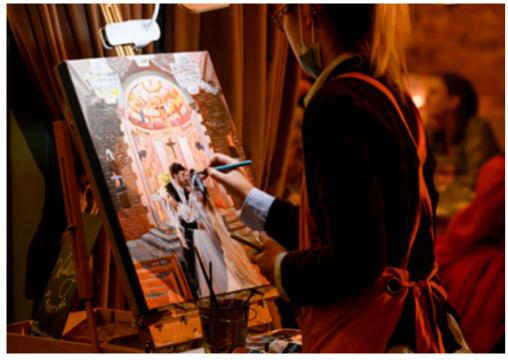

## LIVE WEDDING PAINTING PACKAGES

CLASSIC PACKAGE

·≻≻

\$2500

Are you looking for an artwork that wows your guests and you can take it home at the end of the day? Then the classic package is for you. In this package, we work with speed and precision to create a real-time painting that captures the essence of your big moment!

+ MOMENTS

As this stunning painting is finished on the day for you to take home, we need as much time as possible on the day to finish it for you.

Because of this, we can only capture moments at or directly after the ceremony.