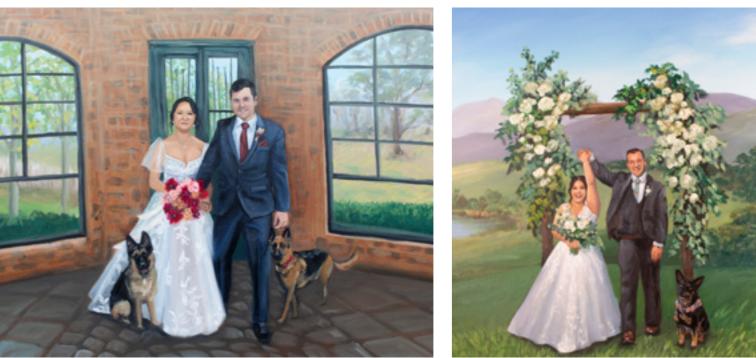

+ INCLUSIONS

50cm x 75cm x 5cm canvas size

Up to 7hrs live painting + 10 hrs in the studio

Finished with Artist-Grade Oil paints

Can include pets

High-Resolution digital copy of the painting

Courier delivery of artwork