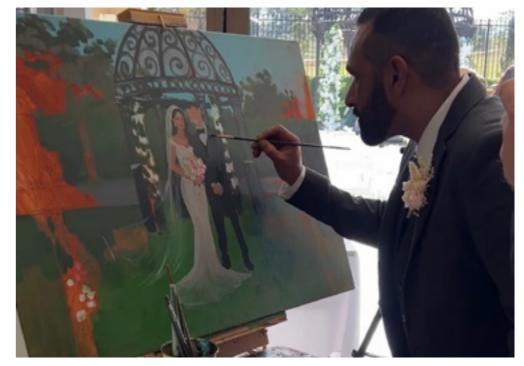

## LIVE WEDDING PAINTING PACKAGES

CLASSIC PACKAGE

·≻≻

\$2500

Are you looking for an artwork that wows your guests and you can take it home at the end of the day? Then the classic package is for you. In this package, we work with speed and precision to create a real-time painting that captures the essence of your big moment!

+ MOMENTS

As this stunning painting is finished on the day for you to take home, we need as much time as possible on the day to finish it for you.

Because of this, we can only capture moments at or directly after the ceremony.