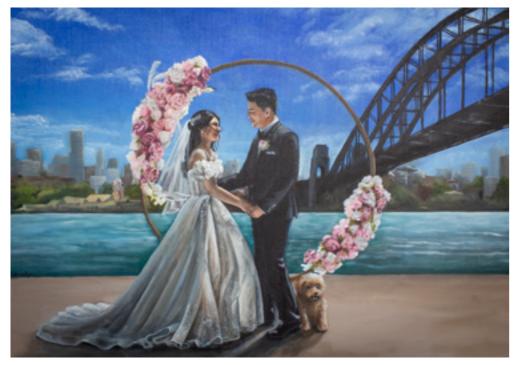

+ INCLUSIONS

50cm x 75cm x 5cm canvas size

Up to 7hrs live painting + 10 hrs in the studio

Finished with Artist-Grade Oil paints

Can include pets

High-Resolution digital copy of the painting

Courier delivery of artwork

Finished with Artist-Grade Oil paints

Can include pets absent on the day

Guests contribute to the painting (This is a guided process in which we will mix the colour and coach on how to hold the brush and make marks). Aprons/ gloves and baby wipes are provided to keep your guests clean.