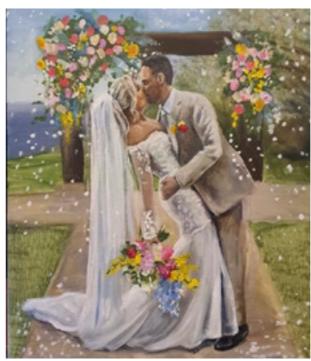

JENNAH + RYAN

PLATINUM INTERACTIVE PACKAGE

\$4500

When it comes to getting the most out of your live painting experience, nothing comes close to our unique interactive package! This package blends entertainment with sentimentality giving you artwork with the contributions of your guests layered into the work. When you receive the finished work you can turn it over and read the messages from all your loved ones who have added to work.

As the main feature of this package is the involvement of guests we find that the most interaction in during the canapés/cocktails in the interim between the ceremony and reception. Moments that work well are the kiss at ceremony or walking out after the ceremony together.