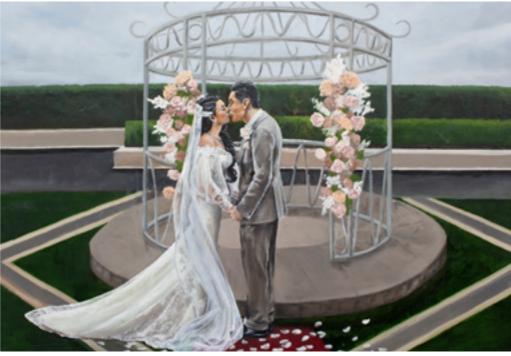

## LIVE WEDDING PAINTING PACKAGES

CLASSIC PACKAGE

·≻≻

\$2500

Are you looking for an artwork that wows your guests and you can take it home at the end of the day? Then the classic package is for you. In this package, we work with speed and precision to create a real-time painting that captures the essence of your big moment!

Are you after a polished, studio finished artwork as well as the entertainment of a live artist? Then our premium package is the one for you! Working with Acrylics on the day we take the work back to the studio to finesse the work in the highest quality oil paints!

10 - 12 week turn around time

+ NOTES

This package is perfect for any moment of your choosing, from aisle walkout to first dance! This is the perfect package to enjoy the finest quality artwork!

The additional studio time and larger canvas size make this our most popular option.